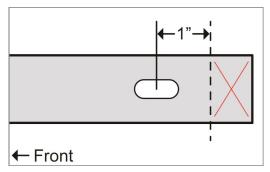

- Locate the rear most mounting holes (slots) on the seat back support brackets.
- Measure 1" from the center of the mounting hole (slot) to the rear of the bracket. Mark the measurement with a marking device.
- Cut the support bracket at the marked location with a cutting tool.
- Use a paint marker or spray paint to paint the exposed metal. Let dry.
- Complete the above steps for both brackets.