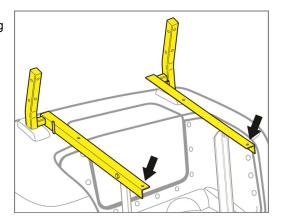

## E-Z-Go RXV Utility Box Mounting Kit BOX-104 Service Bulletin

If the front seat back support brackets extend past the back of the econo aluminum utility box, please perform the steps below to shorten the brackets.